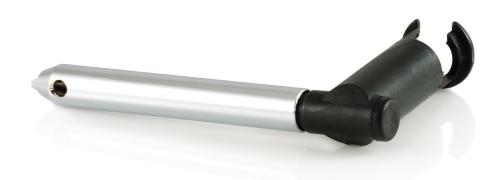

# To give your milk a delicious creamy layer Please check specifications for compatible products

Do you like a good cappuccino or latte macchiato? With the pannarello, a stainless steel steam pipe, you can give the milk its tasty foamy condition. The milk frother fits several Saeco espresso machines.