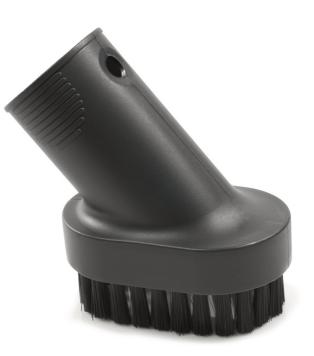

### Find matching products on the specifications tab

This Philips vacuum cleaner plumeau brush is ideal for hoovering small surfaces like windowsills and soft furniture. A very handy accessory for your vacuum cleaner.