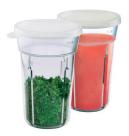

### Store and go

· 2 beakers with lid

Mini blender HR2860/55

#### Beakers with lid

2 beakers with lid, good for storage or take away.