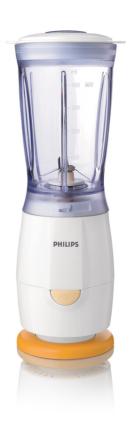

# Blender with dry and wet mill

220 W Philips blender with 400 ml jar, a mill for dry ingredients and a mill for wet ingredients, two beakers with lid and convenient cord storage.

#### **Technical specifications**

Capacity blender jar: 0.4 L Capacity small jar: 200 ml Frequency: 50/60 Hz

Power: 220 W Voltage: 220-240 V

© 2019 Koninklijke Philips N.V. All Rights reserved.

Specifications are subject to change without notice. Trademarks are the property of Koninklijke Philips N.V. or their respective owners.