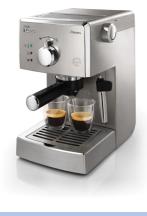

# **PHILIPS**

Manual Espresso

Poemia

Poemia

**Stainless Steel** 

HD8327/01

#### Every day use

• stainless steel espresso machine

#### Full stainless steel

premium material for long lasting and easy to clean