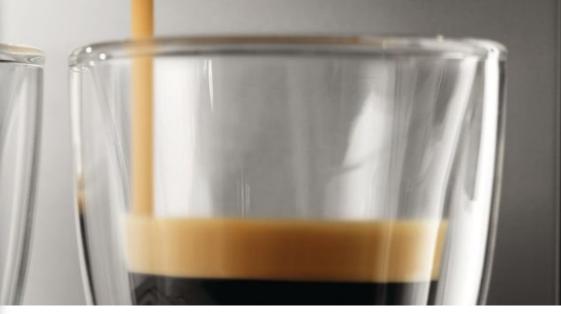

### Authentic Italian Espresso every day with pressurized Crema Filter

Philips Saeco Poemia offers enthusiasts of traditional preparation everything for a perfect daily espresso. The patented pressurized filter Crema guarantees a long lasting delicious crema, at every use.

#### **Pressurized Crema filter**

This special crema filter guarantuees a long lasting delicious crema