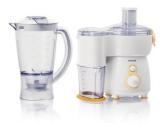

# Prepare fruit juices and smoothies

- · Juicer and blender all in one
- · 2 speeds and pulse

# Juicer and blender all in one

You can prepare any juice or smoothie easily.

#### **Accessories**

Blender: 1.5 l Filter Mill

Juice jug: 700 ml Cleaning brush

© 2019 Koninklijke Philips N.V. All Rights reserved.

Specifications are subject to change without notice. Trademarks are the property of Koninklijke Philips N.V. or their respective owners.