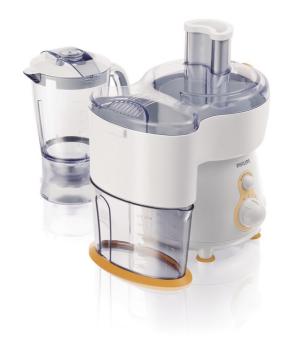

# Prepare fruit juices and smoothies

- · Juicer and blender all in one
- · 2 speeds and pulse

# Juicer and blender all in one

You can prepare any juice or smoothie easily.

#### **Accessories**

Blender: 1.5 l Filter Mill

Juice jug: 700 ml Cleaning brush

© 2019 Koninklijke Philips N.V. All Rights reserved.

Specifications are subject to change without notice. Trademarks are the property of Koninklijke Philips N.V. or their respective owners.