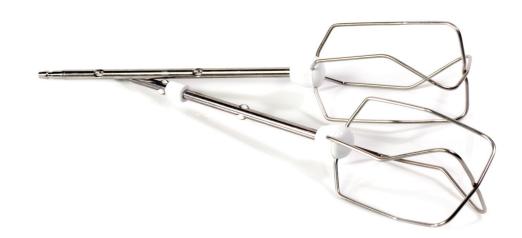

# Indispensable for using your mixer

Find matching products on the specifications tab

A pair of wire beaters that fits with your Philips hand mixer. Having an extra pair might be handy: when one's in the dishwasher, you can use the other!