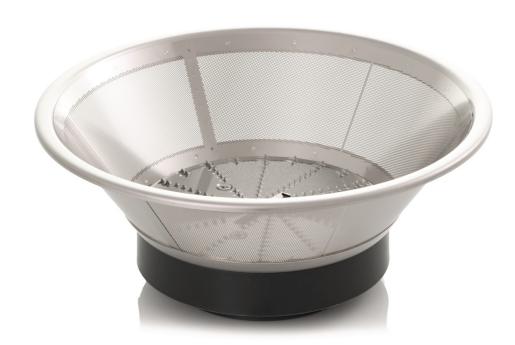

## Squeezes the juice out of the fruit or vegetable

Find matching products on the specifications tab

Due to this sieve, part of your Philips juicer, fruit and vegetables fibres do not get stuck in the mesh so easily. The sieve is easy to detach and can be cleaned with a sponge.