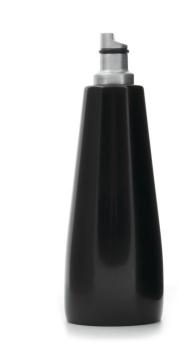

# Beer tap handle for Perfect Draft

### Check compatibility data

The tap handle is the key element in pulling your perfect pint of beer. The tap unit transports the beer from the keg to your glass. If the original tap handle for your Perfect Draft system is damaged or broken, this is an easy replacement!