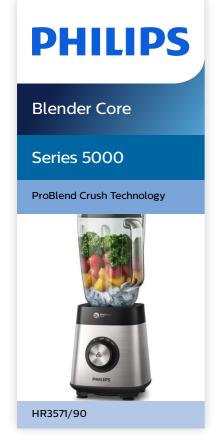

Blender Core HR3571/90

#### **Pro Blend Crush Technology**

ProBlend Crush technology turns toughest ingredients into finest smoothies twice as fast. Our unique 6-star blades in combination with our efficiently designed 1000 W motor crush ice and big pieces to perfection