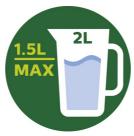

### For optimal ingredients flow and finest blending

- ${}^{\textstyle \bullet}$  Maximum 2 L capacity, working jar capacity 1.5L
- · Large innovative ribbed design glass jar

#### Large capacity glass jar

The large 2 L jar has a working capacity of 1.5 L for deliciously blended smoothies to share with the whole family or save for later