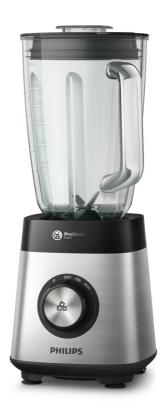

### Large ribbed glass jar

The innovative ribbed glass jar design ensures the optimal flow of ingredients for the finest blending results.

### **Dishwasher-safe parts**

All detachable parts of your Philips blender are dishwasher safe.

### **Multiple speeds**

Our control dial is molded with non-slip grip, so you can easily control the blender speed. From gentle blending for soft fruits — to a burst of power for harder fruit and vegetables. It's up to you with our manual speed control.