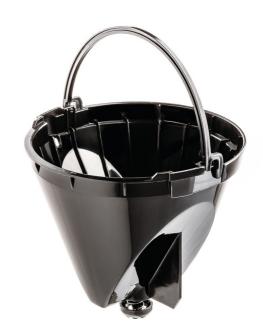

### Filter holder

### Check specifications tab for compatible products

This filter holder supports the 1x4 paper- or permanent filter size for your Daily collection coffee maker. it is easy to detach, so easy to clean.