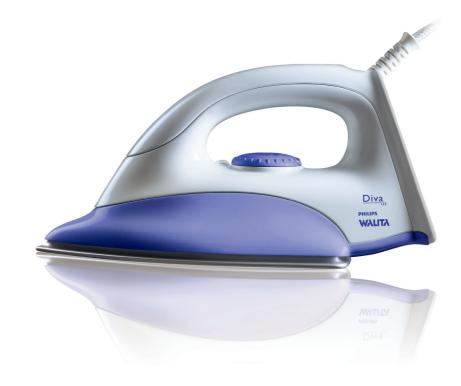

# Lightweight, quality iron

This high quality lightweight iron is designed to iron your clothes in a simple and effective way.

# Easy gliding on all fabrics

· Aluminium soleplate for easy gliding on all fabrics

## **Aluminium soleplate**

The durable aluminium soleplate easily glides over all fabrics, is scratch resistant and easy to clean.