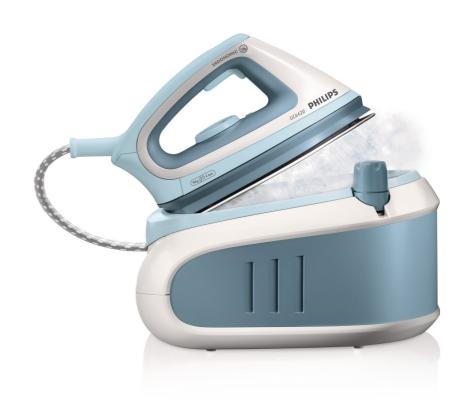

### Compact powerful ironing system

Have all the convenience of a compact sized system iron and double your ironing speed with pressurized steam.

### Fast and powerful ironing

- Up to 4 bars of steam pressure for fast ironing
- $\cdot$  Continuous steam up to 90 g/min

### Comfortable ironing

- Ergonomically and lightweight 1.2kg iron
- Smooth-gliding, durable stainless-steel soleplate

### Reaches into tricky areas

• Steam tip allows you to have steam in hard-to-reach areas