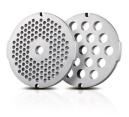

## 2 stainless steel discs

2 hygienic stainless steel grinding discs (5, 8 mm)

### **Powerful precision**

- · Strong motor with 450W nominal and 1600 W blocked power
- · Mincing capacity up to 1.7kgs in 1 minute
- 2 hygienic stainless steel grinding discs (5, 8 mm)

# Weight and dimensions

Sausage horn diameter: 12, 22 mm

Mincer disk size: 5,8 mm