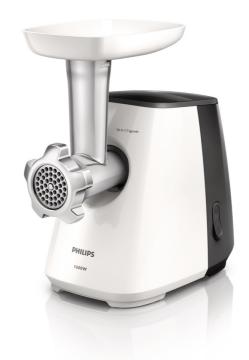

Meat mincer HR2714/30

# High performance mincing, ultra-compact design

# With strong motor for up to 1.7 kg/min capacity

This compact Philips Meat Mincer is designed to save you significant amount of kitchen space both during usage and storage. At the same time, thanks to its sturdy motor and metal coupling, you can mince high quantities of meat.