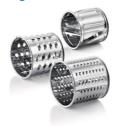

## 2 stainless steel discs

2 hygienic stainless steel grinding discs (5, 8 mm)

# Weight and dimensions

Sausage horn diameter: 12, 22 mm

Mincer disk size: 5,8 mm