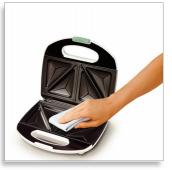

in no time!

#### More taste

- Cut and seal plates seal ingredients inside sandwich
- High temperature for tasty results
- High power for fast heating up

#### Less Work

- Easy cleaning thanks to non-stick coated plates
- Vertical, compact storage
- Cord winding facility

#### Safe to use

- Cool touch handle
- Heating-up and ready-to-cook light



# Specifications

### **General specifications**

- Non-slip feet
- On/Off switch (for Europe)

### **Technical specifications**

 Cord length: 0,8 m • Power: 700 W

Voltage: 220-240 V
Frequency: 50/60 Hz

- **Design specifications**
- Color(s): White/blue
  Dimensions (L x W x H): 249 x 243 x 101 mm



### Highlights

#### Cut and seal plates



Cut and seal plates seal ingredients inside the Philips sandwich maker.

#### **Easy cleaning**



Easy cleaning thanks to non-stick coated plates

#### Vertical, compact storage



Vertical, compact storage.



Issue date 2013-04-12

© 2013 Koninklijke Philips Electronics N.V. All Rights reserved.

Electronics N.V. or their respective owners.

Version: 5.3.1

Specifications are subject to change without notice. Trademarks are the property of Koninklijke Philips

12 NC: 0000 000 00000

www.philips.com