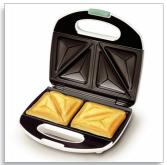

#### Cut and seal plates

Cut and seal plates seal ingredients inside the Philips sandwich maker.