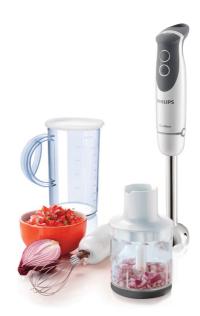

#### Easy processing and storing

- High quality solid full metal bar
- · Protective blade guard for safe storage
- · Dishwasher safe accessories
- 1 l beaker with lid to store soups, puree or shakes
- Chopper accessory
- · Whisk accessory for whipping cream, mayonnaise and more

#### **Accessories**

**Chopper:** Compact chopper

Whisk

Beaker with lid: 1 L