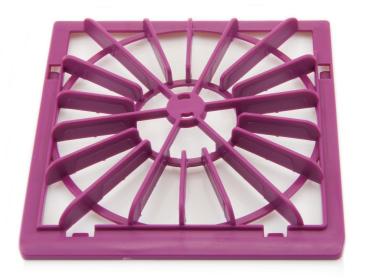

### Frame for inlet filter

Find matching products on the specifications tab

A frame for the motor inlet filter, which protects the motor and ensures high suction performance.