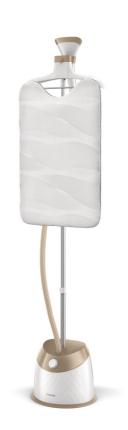

### More efficiency, less effort

- Cover more in one stroke with 25% larger\* steam plate
- Support accessory for crisp results achieved easily
- 5 steam levels for different types of fabric
- Adjustable pole for various height settings
- · Special garment hanger

#### Easy crease removal

- ${\boldsymbol{\cdot}}{}$  Fabric brush for deeper steam penetration on thick garments
- · Large detachable water tank for easy refill anytime
- · Pleats made easy with pleat making accessory
- · Powerful continuous steam for efficient wrinkle removal

#### 25% larger steam plate\*

This EasyTouch Plus steamer is equipped with 25% larger steam plate\* compared to the predecessor models. This allows you to cover more fabric area in one stroke and therefore you can be more efficient in steaming your garment.

#### 5 steam levels

Set your preferred steam level for optimal results on different kinds of garments.

Adjustable pole

Integrated adjustable pole for hanging your garments while using the steamer. It is collapsible for easy storage.

#### Special garment hanger

Special garment hanger lets you easily hang your garments like shirts, dresses and trousers while using the steamer.

#### Large detachable water tank

Large, detchable, transparent water tank suitable for a lond steaming sessions. Easy refill with large filling hole.