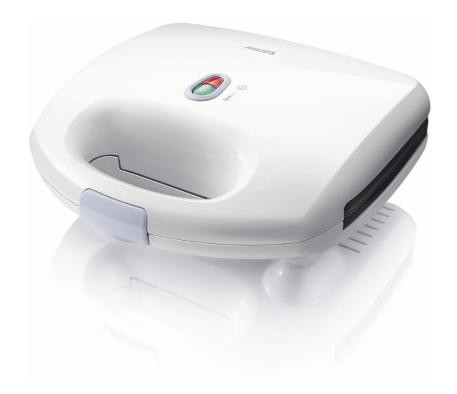

Philips Daily Collection Sandwich maker

white green

HD2384/10

### Safe to use

- · Cool touch handle
- Heating-up and ready-to-cook light

### HD2384/10