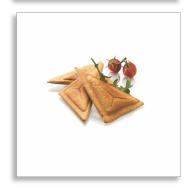

## Tasty results in no time

It's easy! Choose your favourite ingredients, put them inside the cut and seal plates and get tasty sandwiches in no time!

#### More taste

- Cut and seal plates seal ingredients inside sandwich
- High temperature for tasty results
- High power for fast heating up