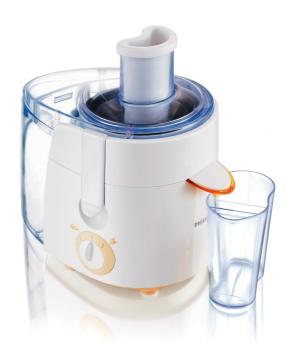

# Juicer

**Viva Collection** 

500 W

1.5 L

Regular tube

HR1851/00

### Compact juicer for easy storage

With this Philips juicer HR1851/00 you can make delicious fresh juice from soft or hard fruit and vegetables easily thanks to its 500 W motor and 2 speed control.

#### **Accessories**

Juice jug