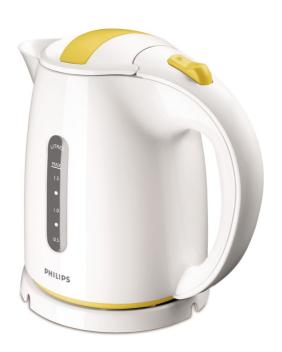

# Kettle

**Daily Collection** 

1.5 L 2400 W

Water level indicator

White yellow

Hinged lid

HD4647/75