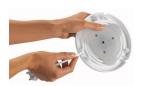

### Cord winder for easy storage

The cord can be wrapped around the base, so that the kettle is easy to place in your kitchen.

Anti-calc filter for a clean cup of water and a cleaner kettle.

# Anti-calc filter

and placing.