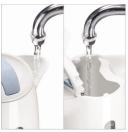

# Easy lid and spout filling

The kettle can be filled via the spout or by opening the lid.