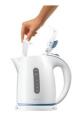

# Kettle

**Daily Collection** 

1.5 L 2400 W

Water level indicator

White yellow

Hinged lid

HD4647/75

# Easy to experience

- · Easy lid and spout filling
- · Hinged lid with large opening for easy filling and cleaning
- Easy to read water level indicators on both sides
- · Cord winder for easy storage
- ${}^{\textstyle \cdot}$  Cordless 360° pirouette base for easy lifting and placing

# Easy lid and spout filling

The kettle can be filled via the spout or by opening the lid.