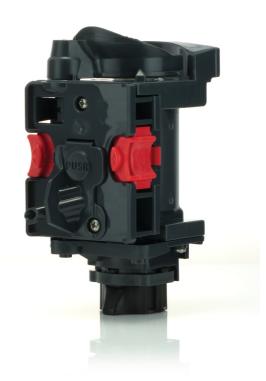

## The removable grey-heart of your machine!

Find matching products on the specifications tab

The brewing group that always guarantees the best performance; easy to remove and clean.