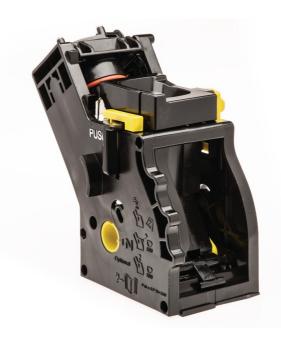

### Please check specifications for compatible product

The brew group is the essential part of your espresso machine: it's where the coffee brewing actually happens! This part is easy to remove and clean. Compatible with the Philips 2000 series, Philips 2100 series

#### **Ease of using Philips spare parts**

• Easily renew your product with original Philips parts

Brew group CP0307/01