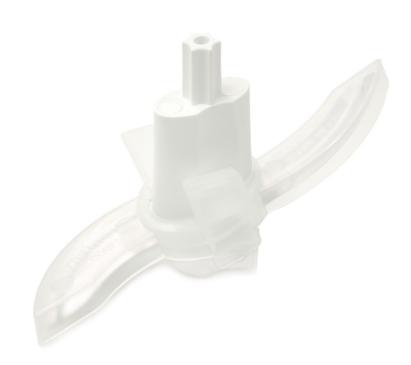

# Blade unit for your chopper

Find matching products on the specifications tab

The Philips blade unit of your chopper is detachable, so easy to clean and easy to replace!