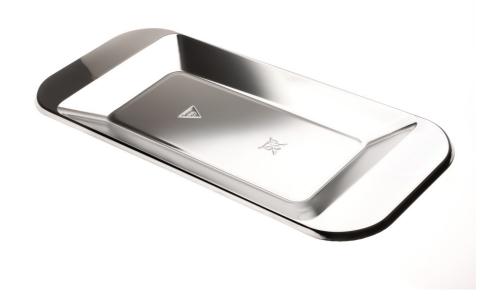

## to replace your current drip tray

This drip tray is the spare part for yor infrared grill.

### Replaceable part

Fits product family: HD6370/90, HD6371/94, HD6372/94

© 2019 Koninklijke Philips N.V. All Rights reserved.

Specifications are subject to change without notice. Trademarks are the property of Koninklijke Philips N.V. or their respective owners.