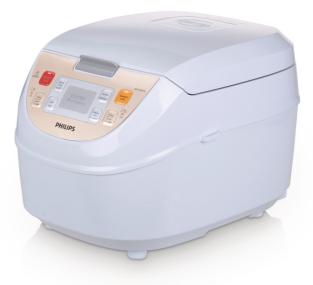

# **PHILIPS**

Fuzzy Logic Rice Cooker

Viva Collection

5L (innerpot Volume) 1.8L (max rice volume) 10 cups

HD3130/65

### Smart program brings out the great taste of rice

Philips multifunction rice cooker is ideal for cooking a variety of healthy and delicious dishes. It has 7 different easy to use functions and the 5-layer golden inner pot can transmit heat evenly, thus brings out the best taste of rice

#### Extra thick 5-layer inner pot

- 2.0mm golden inner pot with 5-layers
- Non-stick and anti-scratch coating is easy to clean

#### 2.0mm golden inner pot

2.0mm golden inner pot with 5-layers to conduct heat evenly and cook dishes tastier.