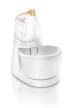

### Prepare homemade delicacies easily

### Mixer with stand and bowl, shaking sieve

The Philips mixer with stand & bowl & shaking sieve helps you create delicious homemade cakes, pies and bread. Its powerful 200 Watt motor, 3 speeds, beaters and dough hooks will make mixing fun & easy.

#### Handsfree mixing

- Rotating bowl
- Shaking sieve for lump free cake batters

#### **Rotating bowl**

Rotating bowl

#### **Shaking sieve**

Shaking sieve for lump free cake batters

Powerful 200 Watt motor

200 W

Powerful 200 Watt motor