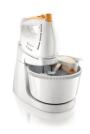

### Prepare homemade delicacies easily

### Mixer with stand and bowl, shaking sieve

The Philips mixer with stand & bowl & shaking sieve helps you create delicious homemade cakes, pies and bread. Its powerful 200 Watt motor, 3 speeds, beaters and dough hooks will make mixing fun & easy.

#### Whips, mixes and purees to perfection

• Beaters and dough hooks included

#### **Beaters and dough hooks**

A pair of stainless steel beaters and dough hooks for your Philips Mixer so all your recipes are whipped/mixed and knead to perfection.

#### Accessories

Beaters Dough hooks Rotating bowl: 1 L