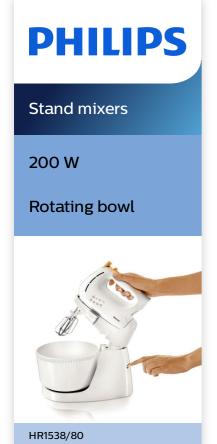

### Prepare homemade delicacies easily

### Mixer with stand and bowl, shaking sieve

The Philips mixer with stand & bowl & shaking sieve helps you create delicious homemade cakes, pies and bread. Its powerful 200 Watt motor, 3 speeds, beaters and dough hooks will make mixing fun & easy.

#### Perfect dough and desserts in minutes

- · Multiple speeds and pulse function
- · Powerful 200 Watt motor

#### Handsfree mixing

- Rotating bowl
- Shaking sieve for lump free cake batters