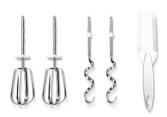

#### **Beaters and dough hooks**

A pair of stainless steel beaters and dough hooks for your Philips Mixer so all your recipes are whipped/mixed and knead to perfection.

#### Accessories

Beaters Dough hooks Rotating bowl: 1 L