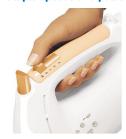

#### Multiple speeds and pulse function

Multiple speeds and pulse function for perfect results.

#### **General specifications**

Pulse button