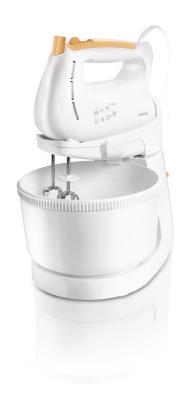

### Mixer with stand and bowl, shaking sieve

The Philips mixer with stand & bowl & shaking sieve helps you create delicious homemade cakes, pies and bread. Its powerful 200 Watt motor, 3 speeds, beaters and dough hooks will make mixing fun & easy.

#### Handsfree mixing

- Rotating bowl
- Shaking sieve for lump free cake batters

#### Whips, mixes and purees to perfection

• Beaters and dough hooks included

#### Accessories

Beaters Dough hooks Rotating bowl: 1 L