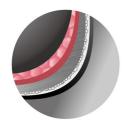

# Tasty Rice, Joyful Meal.

Bring you the great taste through "Big Pot Effect"

Tasty rice makes the whole meal more enjoyable and the way of cooking plays an important role. Philips' rice cooker with 5-layer golden inner pot can generate more heat and transmits heat evenly, thus brings out the best taste of rice.

# Smart and automatic cooking

- 1.5mm 5-layer inner pot for even heating, cooks rice tastier
- · Automatic keep warm keeps rice fresh for 12 hours
- · Automatic rice cooking

## 1.5mm 5-layer inner pot

1.5mm 5-layer inner pot for even heating, cooks rice tastier.