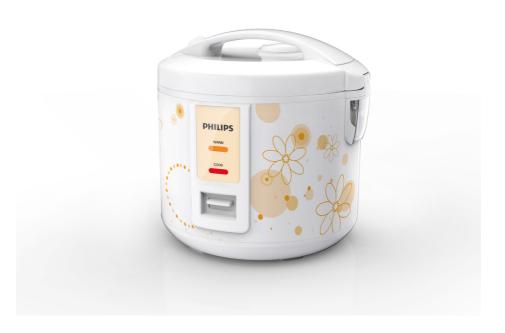

# Easy to operate

· One touch button for easy control

#### One touch button

One press button to control cook or keep warm, with clear light on the panel to show cooking status

## **Design specifications**

Materials of main body: Tin plate Dimensions (L x W x H): 305X305X295 mm Color(s): Orange flower Weight (incl. packaging): 3.7 kg Color of control panel: Orange