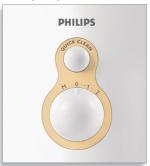

#### **General specifications**

- Integrated cord storage
- Safety clamps • Speeds: 2
- Suction feet

#### **Multiple speed control**

Fast processing and cleaning.

Issue date 2010-12-08

© 2010 Koninklijke Philips Electronics N.V. All Rights reserved.

Version: 5.0.1

Specifications are subject to change without notice. Trademarks are the property of Koninklijke Philips Electronics N.V. or their respective owners.