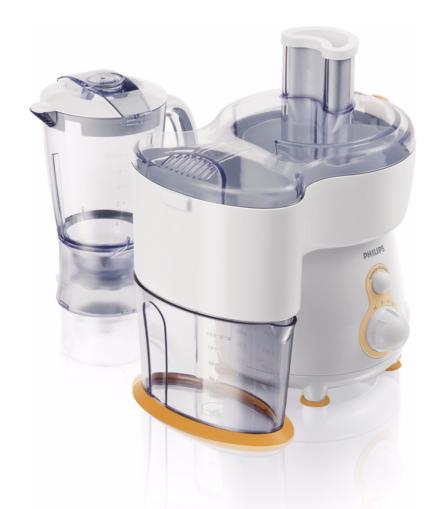

### Create healthy smoothies and juices

300 W blender and juice extractor with 2 speed settings and pulse, QuickClean function, detachable knife unit and 1.5 I blender jar. 0.7 I juice jug included.

Makes more juice

- Makes more juice thanks to micro mesh filter
- Prepare fruit juices and smoothies
- Juicer and blender all in one
- 2 speeds and pulse

#### **Accessories**

- Blender jar
- Cleaning brush
- Juice jug

#### Juicer and blender all in one

You can prepare any juice or smoothie easily.