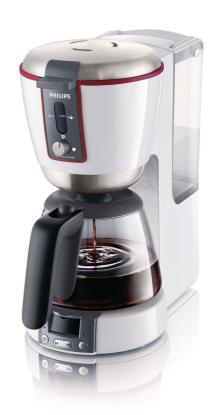

Coffee maker

**Pure Essentials** 

With glass jug

Made in Germany

White

HD7690/30

# Have it your way, exactly your way

# My Aroma Control for personal strength setting

This sophisticated Philips coffeemaker is ideal for people seeking excellent quality, in aroma as well as in design. The strength control feature and timer allow you to brew your filter coffee to your personal liking, at the time you want

#### Designed around you

- ${\boldsymbol{\cdot}}$  Strength select for adjusting the intensity of your coffee
- · Decalcification indicator light

# Easy to experience

- Drip stop to pour a cup of coffee whenever you like
- · Auto shut-off after 2 hours
- ${}^{\centerdot}$  Swing filter holder for easy filling of coffee
- · Detachable water tank for easy filling
- ${\boldsymbol{\cdot}}$  Cable storage for easy placement in your kitchen
- Dishwasher-safe parts for easy cleaning
- Timer to wake up with the smell of fresh coffee