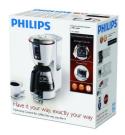

Coffee maker

**Pure Essentials** 

With glass jug

Made in Germany

White

HD7690/30

# Have it your way, exactly your way

### **Design specifications**

Color(s): HD 7690/30 White/stainless steel/

red accents