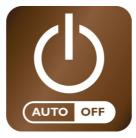

#### **Auto shut-off**

Forgot to turn off the coffee machine? Don't worry! 2 hours after brewing the coffee, the coffee machine will shut off automatically to save energy.