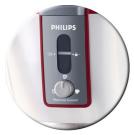

# Strength select

Adjust the intensity of your coffee from mild, medium or intense coffee.