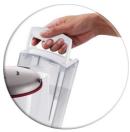

# Strength select

Adjust the intensity of your coffee from mild, medium or intense coffee.