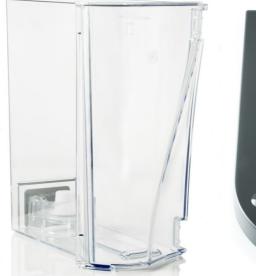

### Water container kit

Suitable for the Deep Black model (HD8030/60)

This water tank for the Philips SENSEO $^{\circ}$  SARISTA bean-funnel coffee maker holds 1.25 litre of water, which is enough for six cups of coffee.