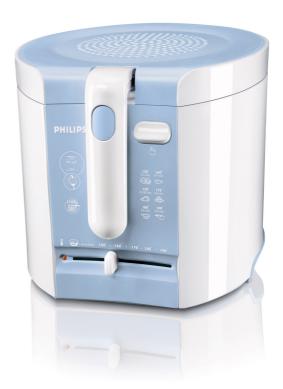

# Preclean easy oil removal fryer with 2000W

With 2000 Watts of power, the Philips deep-fat fryer produces great results quickly. It's easy to clean thanks to a handy PreClean function to soak the inner bowl in hot water, and has an integrated spout for neat oil pouring.

### **Design specifications**

Dimensions (L x W x H): 285 x 275 x 265 mm

Weight appliance: 2.33 kg Materials: Plastic (PP) Color(s): White with light blue

© 2019 Koninklijke Philips N.V. All Rights reserved.