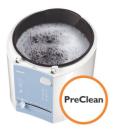

## Quick and easy cleaning

- · PreClean function to soak the inner bowl in hot water
- The frying basket and detachable lid are dishwashable
- · The non-stick bowl prevents food particles from sticking

#### **PreClean function**

To soak the inner bowl in hot water for quick and easy cleaning.