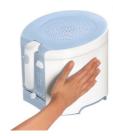

#### Safe to use

• The outside of the fryer stays cool and safe to touch

#### **Coolwall exterior**

The outside of the fryer stays cool and safe to touch