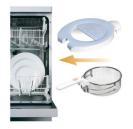

### Easy to experience

- · Large capacity for family-sized servings
- The dishwashable filter reduces unwanted frying smells
- · The collapsible frying basket is easy to store

#### Dishwashable parts

The frying basket and detachable lid are dishwashable