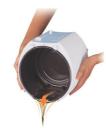

#### Easy oil removal

· Integrated pouring spout for neat oil pouring

Fryer HD6103/70

#### **Integrated pouring spout**

Facilitates neat oil pouring for easy oil removal.