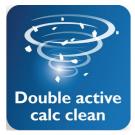

#### Longer lifetime

Double Active Calc System prevents scale build-up

#### **Double Active Calc System**

Double Active Calc system of your Philips steam iron prevents scale build-up through anti scale pills and an easy to use calc clean function.

#### Calc management

Calc clean solution: Double active calc clean