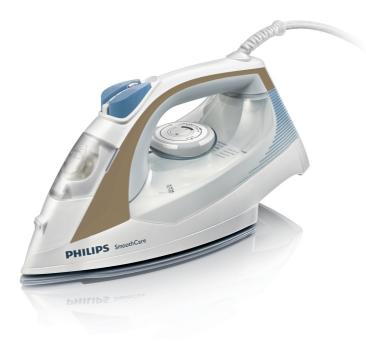

### Steam iron

Steam 40g/min;160g steam boost

Ceramic soleplate

2400 Watts

GC3569/26

#### Steam iron

#### Ceramic EasyFlow soleplate

Ceramic EasyFlow soleplate is scratch resistant, glides well and is easy to clean.