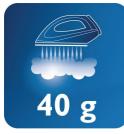

#### Easily removes creases

- Continuous steam output up to 40 g/min
- Steam boost up to 160 g
- Ceramic EasyFlow soleplate

#### Up to 40 g/min of steam

Philips steam iron with continuous steam output of up to 40 g/min gives you the perfect amount of steam to efficiently remove all creases.

#### Fast & powerful crease removal

Continuous steam output: 40 g/min Power: 2400 W Soleplate: Ceramic Steam boost: 160 g