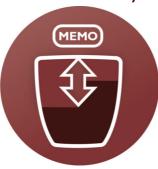

# Personal coffee memory

You can program the coffeemaker to brew the amount of coffee you prefer and adjust the coffee quantity up to 145ml. Feel free to experiment and see what you like best.