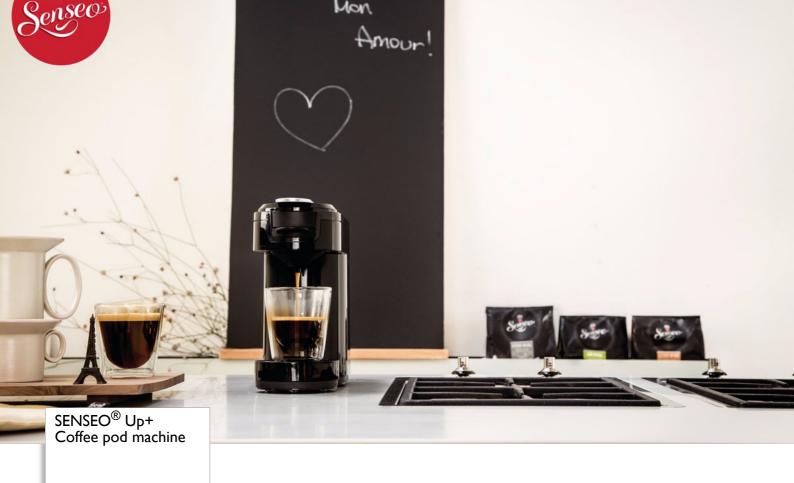

# With the most compact SENSEO® ever

Enrich your coffee moments with the small and easy to use award winning SENSEO<sup>®</sup> Up coffee maker. Its most compact design ever offers strong short or mild long coffee at the touch of a button and memorizes the coffee strength you prefer.

# Always a delicious cup of coffee

- Delicious coffee crema layer as proof of SENSEO® quality
- Unique brewing system for optimal taste and temperature
- Machine is tested >10.000 times to ensure consistent quality

## Compact and chic design

· Compact and chic design to fit your personal style