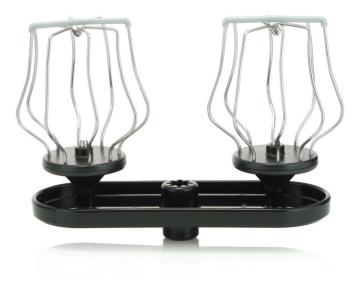

### Find matching products on the specifications tab

These twin balloon beaters form a very handy part of your food processor. They're suitable for whipping cream, eggs, puddings and other soft ingredients.