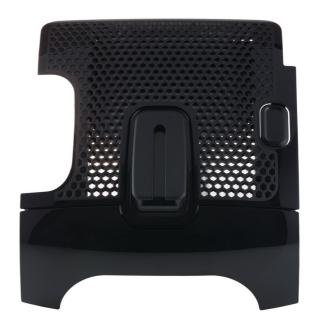

### Grid to cover the filter of your vacuum cleaner

Find matching products on the specifications tab

This filter cover keeps the HEPA-filter in your vacuum cleaner in the correct position. It is easily replaceable!