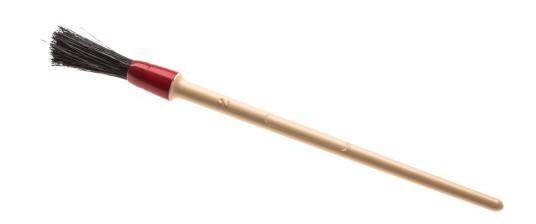

### Please check specifications for compatible products

This cleaning brush is especially designed to support cleaning the filter of the brew group, pre-ground coffee funnel and inside of the interiour.

#### Ease of using Philips spare parts

• Easy renew your product with original Philips parts

Cleaning brush HD5084/01