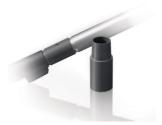

#### Can be used with most vacuum cleaners

Two adaptors make the nozzle universally fitting

#### Two adaptors

Two adaptors make it possible to connect the vacuum cleaner nozzle to tubes of most vacuum cleaner brands (Ø 32 - 35 mm).