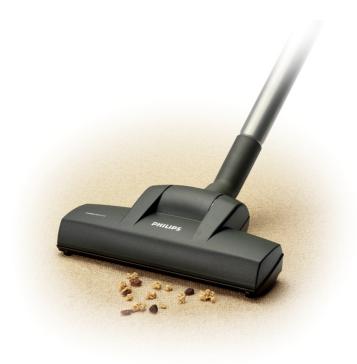

# Universal Turbo Brush nozzle

## 25% better cleaning performance on carpets

The Philips Turbo Brush nozzle FC8043/02 allows deep cleaning of carpets as well as quick removal of hair and fluff from carpets. The rotating brush actively removes small dust particles and hairs, resulting in 25% better performance.

### **Deep cleaning capacity**

· Rotating brush to get deep into the carpet

### **Rotating brush**

Hair and fluff stick to carpets and small dirt particles sink deep into the pile of the carpet. This nozzle with rotating brush actively removes these annoying types of house dirt.