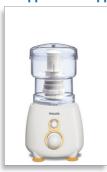

Philips Juice & Co

300 W

1.5 L blender with mill, filter and chopper

HR1844

### Create healthy smoothies, juices and spices

300 W blender and juice extractor with 2 speed settings and pulse, QuickClean function, detachable knife unit, 1.5 L blender jar, fruit filter, mill and chopper accessories.