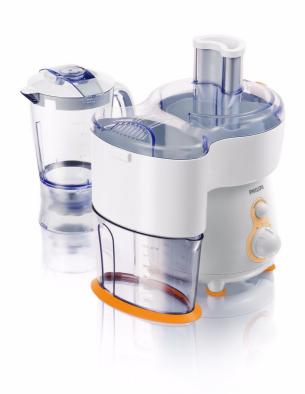

Philips Juice & Co

300 W

1.5 L blender with mill, filter and chopper

HR1844

### Create healthy smoothies, juices and spices

300 W blender and juice extractor with 2 speed settings and pulse, QuickClean function, detachable knife unit, 1.5 L blender jar, fruit filter, mill and chopper accessories.

#### Prepare fruit juices and smoothies

- Juicer and blender all in one
- · 2 speeds and pulse

#### **Accessories**

- · Blender jar
- Chopper
- Cleaning brush
- Filter
- Juice jugMill