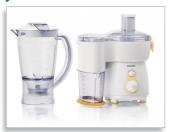

Philips Juice & Co

300 W

1.5 L blender with mill, filter and chopper

HR1844

### Create healthy smoothies, juices and spices

300 W blender and juice extractor with 2 speed settings and pulse, QuickClean function, detachable knife unit, 1.5 L blender jar, fruit filter, mill and chopper accessories.

#### **Accessories**

- · Blender jar
- Chopper
- Cleaning brush
- Filter
- Juice jugMill