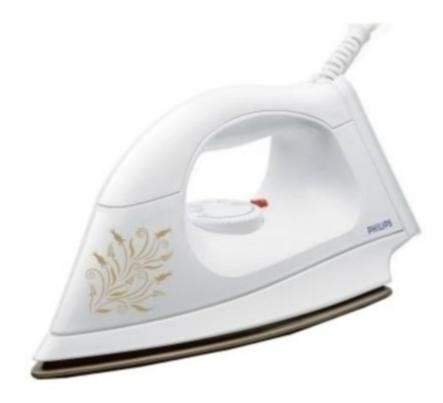

# Stylish Iron

Whole plastic body

### Easy gliding on all fabrics

· Golden American Heritage soleplate

## **Golden American Heritage**

Golden American Heritage soleplate for easy gliding on all fabrics