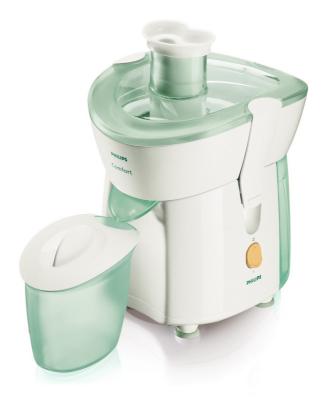

# Juicer

220W

0.5L

white green

### Easy to serve. Easy to store

With this juicer you can make delicious fresh juice easily. And due to its compact design it's very easy to store.

#### Makes more juice

• Micro mesh filter for more juice

#### Easy serving

• Easy serving with 400 ml juice jug

#### Easy storage

• Small and compact design

#### **Continuous juicing**

• Juice continuously using the 500ml detachable pulp container

#### Quick and easy cleaning

• Cleaning is easy with the detachable spout