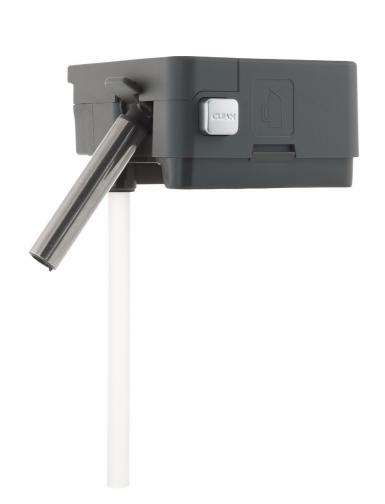

Philips Lid for milk container

• Espresso

HD5036

## For frothing the milk in your container

## Please check specifications for compatible products

Are you using your automatic espresso machine regularly to make cappuccinos? In that case, it might be useful to have an extra milk container lid. Working together with the steam supply, it guarantees a delicious foamy layer on your coffee.