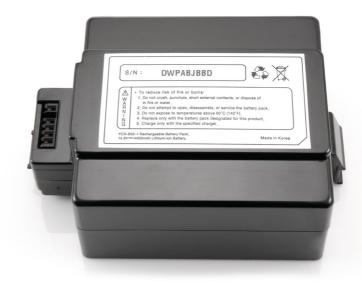

Rechargeable Li-Ion battery

CRP781

#### Find matching products on the specifications tab

HomeRun Li-Ion batteries experience little-to-no wear over time. That is why the original battery of your HomeRun is in the 2-years product warranty period. When you do experience a loss of power this is an easy replacement.

#### Easy replacement of product parts

From time to time your product needs a facelift, and with Philips consumer replacement parts to renew your product, it's never been so easy! All this with guaranteed Philips quality. CRP781/01