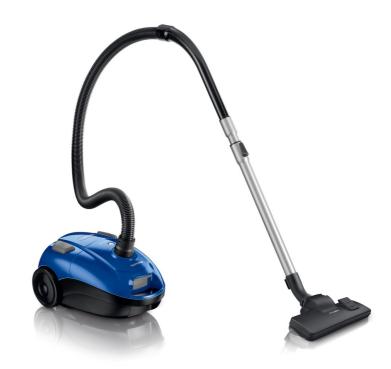

# It's all about power

## 1600 Watt motor for great cleaning results

Great cleaning results on all floors with the Philips PowerLife vacuum cleaner thanks to its 1600 Watt motor.

### High cleaning power

• 1600 Watt motor generating max 240 Watt suction

#### Clean air in your home

· CleanAir microfilter for cleaner air

### No more shopping for dustbags

· Reusable dustbag for convenient reuse

# Highlights

#### 1600 Watt motor



1600 Watt motor generating max 240 Watt suction power to ensure a great cleaning result.

#### Reusable dustbag



The reusable dustbag can easily be emptied for convenient reuse.

#### CleanAir microfilter



The CleanAir microfilter captures fine dust in the vacuum before the air is blown back into your room, for a dust free environment and clean air.