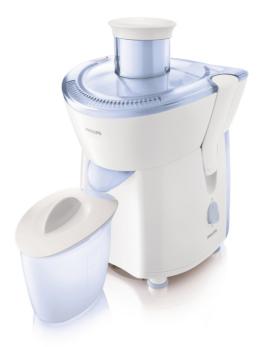

### Juicer: Easy to serve. Easy to store

With this Philips juicer HR1823/70 you can make delicious fresh juice easily. Thanks to the round feeding tube it needs less pre-cutting of fruit and vegetables. And due to its compact design it's very easy to store.

#### Makes more juice

- Micro mesh filter for more juice
- Round tube for easy feeding of ingredients

#### **Continuous juicing**

• Juice continuously using the 500ml detachable pulp container

#### Easy serving

• Easy serving with the 400 ml juice jug

#### Easy storage

Compact design

#### Quick and easy cleaning

• Cleaning is easy with the detachable spout