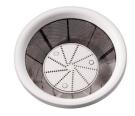

ction** 

220 W

1 speed

White/blue





# Homemade juice easily

### Juicer: Easy to serve. Easy to store

With this Philips juicer HR1823/70 you can make delicious fresh juice easily. Thanks to the round feeding tube it needs less pre-cutting of fruit and vegetables. And due to its compact design it's very easy to store.

#### Makes more juice

- Micro mesh filter for more juice
- Round tube for easy feeding of ingredients

#### **Continuous juicing**

• Juice continuously using the 500ml detachable pulp container

#### Easy serving

• Easy serving with the 400 ml juice jug

#### Easy storage

Compact design

#### Quick and easy cleaning

• Cleaning is easy with the detachable spout

### Highlights

#### Round tube



Round tube for easy feeding of ingredients.

#### Micro mesh filter



Micro mesh filter for more juice.

#### Compact design



Compact design

#### Detachable pulp container

Juice continuously using the 500 ml detachable pulp container.

#### Juice jug



Easy serving with the 400 ml juice jug.

#### HR1823/70

### Specifications

Accessories Juice jug

#### **Design specifications**

Color(s): Bright white with blue accents Material housing and clamps: PP Material jug: PP Plastic Material lid: SAN

#### **General specifications**

Integrated cord storage Non-slip feet Safety clamps Speed setting: 1

#### **Technical specifications**

Cord length: 1,2 m Frequency: 50/60 Hz Power: 220 W Pulp container: 500 ml Voltage: 220-240 V

© 2019 Koninklijke Philips N.V. All Rights reserved. Issue date 2019-03-10 Version: 1.0.1



www.philips.com