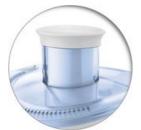

## **PHILIPS**

# Juicer

**Daily Collection** 

220 W

1 speed

White/blue





# Homemade juice easily

### Juicer: Easy to serve. Easy to store

With this Philips juicer HR1823/70 you can make delicious fresh juice easily. Thanks to the round feeding tube it needs less pre-cutting of fruit and vegetables. And due to its compact design it's very easy to store.

#### Makes more juice

- Micro mesh filter for more juice
- Round tube for easy feeding of ingredients

#### **Continuous juicing**

• Juice continuously using the 500ml detachable pulp container

#### Easy serving

• Easy serving with the 400 ml juice jug

#### Easy storage

Compact design

#### Quick and easy cleaning

• Cleaning is easy with the detachable spout

### Highlights

#### Round tube



Round tube for easy feeding of ingredients.

#### Micro mesh filter



Micro mesh filter for more juice.

#### Compact design



Compact design

#### Detachable pulp container

Juice continuously using the 500 ml detachable pulp container.

#### Juice jug



Easy serving with the 400 ml juice jug.

#### HR1823/70

### Specifications

Accessories Juice jug

#### **Design specifications**

Color(s): Bright white with blue accents Material housing and clamps: PP Material jug: PP Plastic Material lid: SAN

#### **General specifications**

Integrated cord storage Non-slip feet Safety clamps Speed setting: 1

#### **Technical specifications**

Cord length: 1,2 m Frequency: 50/60 Hz Power: 220 W Pulp container: 500 ml Voltage: 220-240 V

© 2019 Koninklijke Philips N.V. All Rights reserved. Issu