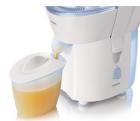

#### **Continuous juicing**

• Juice continuously using the 500ml detachable pulp container

#### Easy serving

• Easy serving with the 400 ml juice jug

#### Detachable pulp container

Juice continuously using the 500 ml detachable pulp container.

#### Juice jug

Easy serving with the 400 ml juice jug.