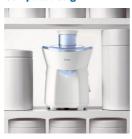

# Juicer

**Daily Collection** 

220 W

1 speed

White/blue

# Homemade juice easily

### Juicer: Easy to serve. Easy to store

With this Philips juicer HR1823/70 you can make delicious fresh juice easily. Thanks to the round feeding tube it needs less pre-cutting of fruit and vegetables. And due to its compact design it's very easy to store.