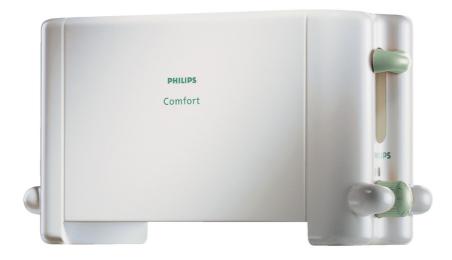

### Compact metal design toaster

Enjoy good toast time after time with this Philips Toaster. A toaster with large bread slots in a compact metal design.

### Highlights

Compact

The Philips toaster saves space on your countertop thanks to its compact design.

HD4815/80