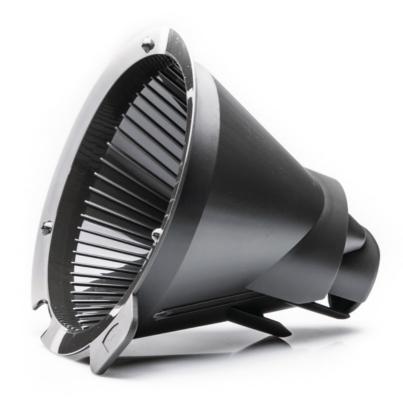

### Check specifications tab for compatible products

This filter holder supports the 1x4 paper- or permanent filter size for your Café Gourmet coffee maker. it is easy to detach, so easy to clean.