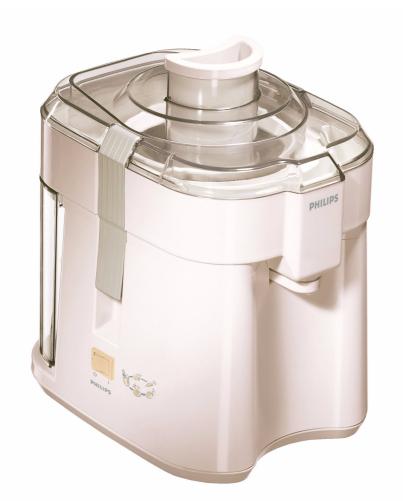

## Compact for easy storage

With this juicer you can make delicious fresh juice easily. And due to its compact design it's very easy to store too.