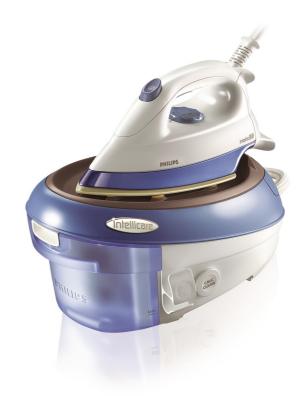

# Powerful ironing with pressurized steam

Refill any time the detachable watertank

### Fast and powerful ironing

· Continuous steam up to 120 g/min

### **Comfortable ironing**

· Lightweight iron for effortless ironing

#### Smooth gliding

· Careeza soleplate for exceptional gliding on all fabrics