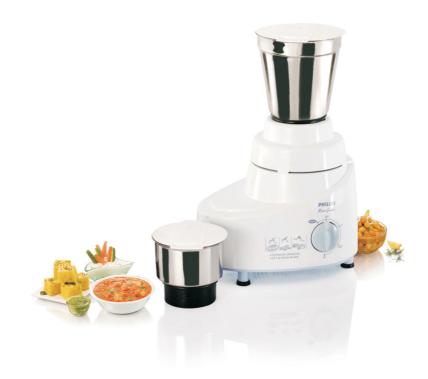

### Compact mixer grinder for best results

The Philips mixer grinder combines 500 watt of power with lift & grind action blade and a compact design with twin jars. Preparing healthy and delicious homemade food has never been so easy!

#### Accessories

Spatula Chutney jar Multi-purpose jar