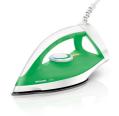

### Diva

Non-stick soleplate

1200 W

GC122/79

1.7 m cord length

## Easy to use and Long lasting

Diva is the new Philips dry iron with the slim tip soleplate, which reaches easily in the trickiest places. Comfortable handle with texturing and large and easy temperature control make the iron easy to use.