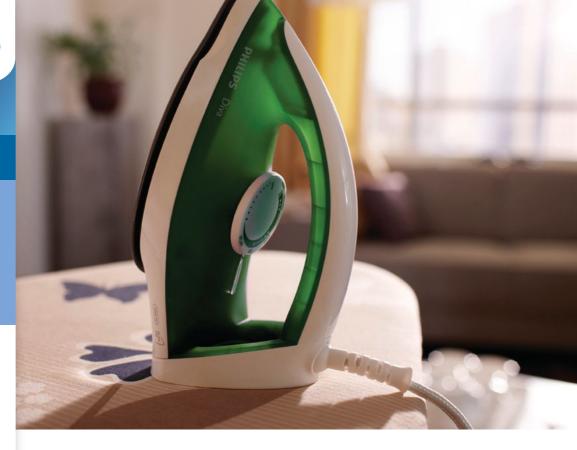

## Easy to use and Long lasting

Diva is the new Philips dry iron with the slim tip soleplate, which reaches easily in the trickiest places. Comfortable handle with texturing and large and easy temperature control make the iron easy to use.

#### Slim tip soleplate

The slim tip of the soleplate allows to reach easily in the most tricky areas, such as between the buttons, when making pleats and in the corners.